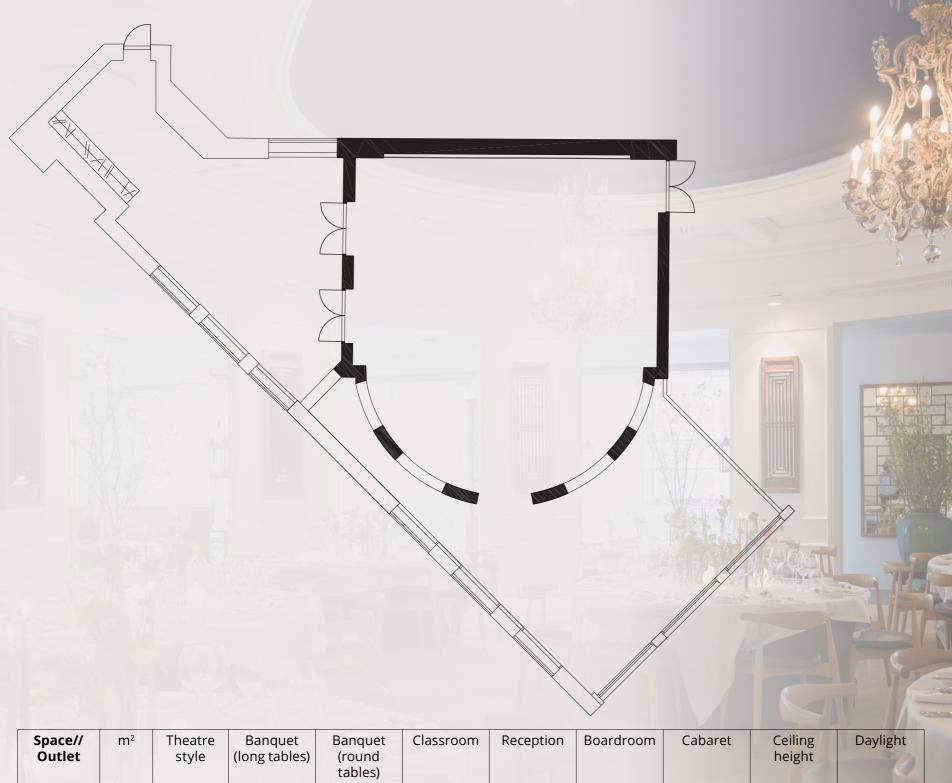

## Nimb ROTUNDEN

106 m<sup>2</sup>

Projector Screen Flip-over/whiteboard Paper and pen

Free wifi

Option to use special audio-visual equipment to host hybrid meetings - where digital attendees and physical attendees take part at the same time (upon request)

| Space//<br>Outlet | m <sup>2</sup> | Theatre<br>style | Banquet<br>(long tables) | Banquet<br>(round<br>tables) | Classroom | Reception | Boardroom | Cabaret | Ceiling<br>height | Daylight |
|-------------------|----------------|------------------|--------------------------|------------------------------|-----------|-----------|-----------|---------|-------------------|----------|
| Rotunda           | 106            | 80               | 28                       | 80                           | 30        | 80        | 26        | 60      | 5 m               | Yes      |