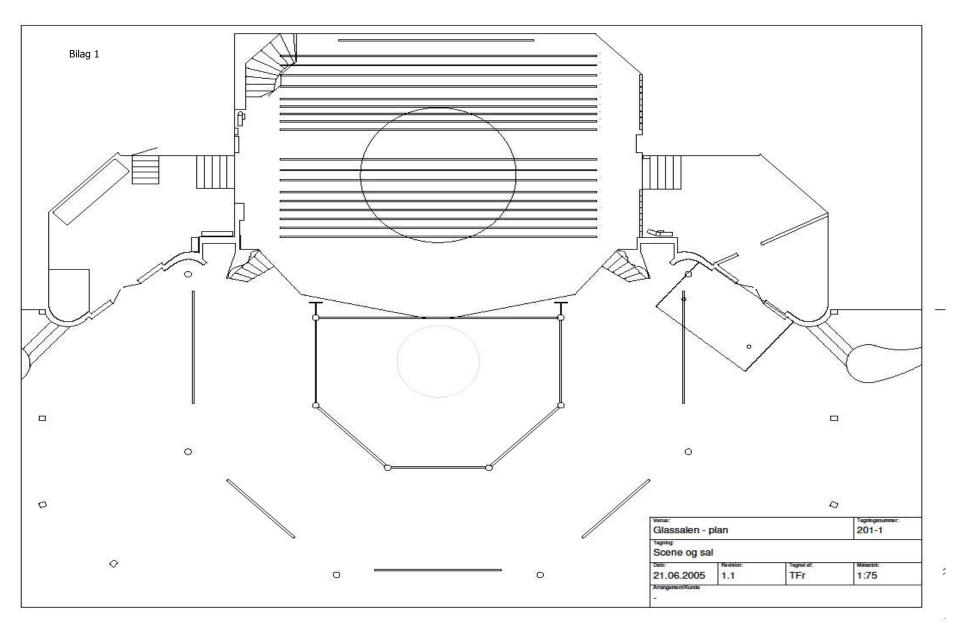

Gardens personal entrance. Tietgensgade 12 During opening hours all entrances can be used.

Load in:

**Dimensions:** 

Stage area: 107m<sup>2</sup>: 12m x 9-10m (W x D)

Pocenium: 11m x 4,3m Stage hight: 1,2m

Clearence: Clearence: 4,1m-4,6m

Floor material: Stage: Plywood

Auditorium: Linoleum

Revolving stage: Dimension 4,8m Maximum weight 1000 Kg

(distributed)

Artist Wardrope: 7 wardrobes with total 17 seating spots with mirror