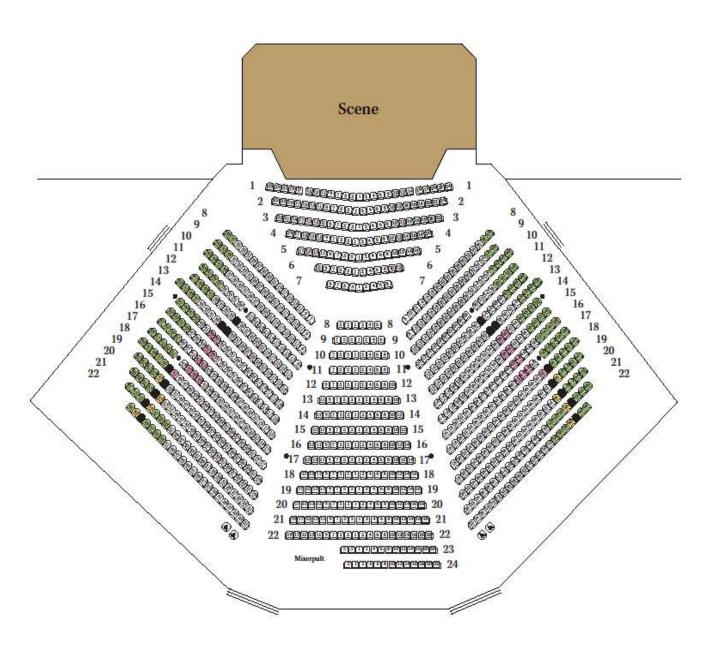

### Factsheet – Glassalen i Tivoli

**General:** Glassalen i Tivoli Venue navn: Venue type: Teater Capacity: 965 seated 50 standing or/ 4 Disable seats (max 2 on sale) It is possible to the scale down the capacity to 665 persons by drapes. This can only be done by appointment and before sale has started. (Please see plan at the end of the Fact Sheet) Further information: Tivoli A/S Koncert & Eventproduktion Vesterbrogade 3 Postbox 233 DK-1630 Copenhagen V Mail: produktion@tivoli.dk