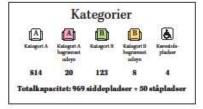

### Factsheet – Glassalen i Tivoli

**General:** Glassalen i Tivoli Venue navn: Venue type: Teater Capacity: 965 seated 50 standing or/ 4 Disable seats (max 2 on sale) It is possible to the scale down the capacity to 665 persons by drapes. This can only be done by appointment and before sale has started. (Please see plan at the end of the Fact Sheet) Further information: Tivoli A/S Koncert & Eventproduktion Vesterbrogade 3 Postbox 233 DK-1630 Copenhagen V Mail: produktion@tivoli.dk