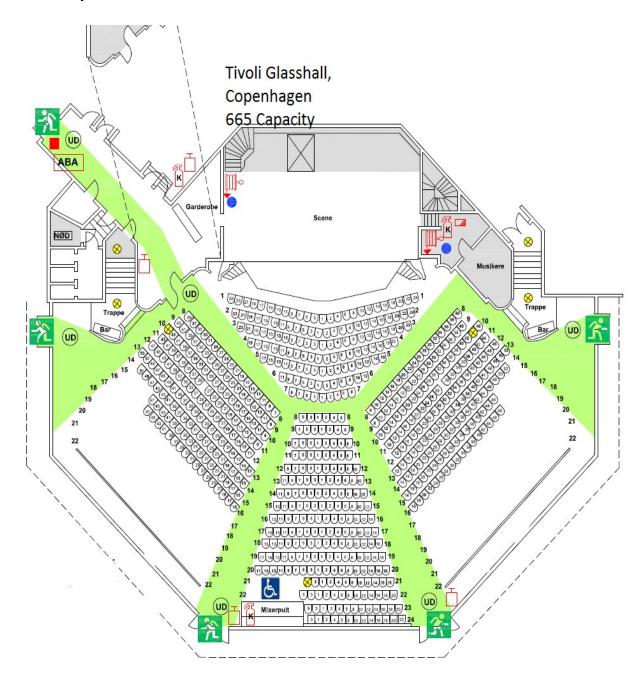

### Factsheet – Glassalen i Tivoli

**General:** Glassalen i Tivoli Venue navn: Venue type: Teater Capacity: 965 seated 50 standing or/ 4 Disable seats (max 2 on sale) It is possible to the scale down the capacity to 665 persons by drapes. This can only be done by appointment and before sale has started. (Please see plan at the end of the Fact Sheet) Further information: Tivoli A/S Koncert & Eventproduktion Vesterbrogade 3 Postbox 233 DK-1630 Copenhagen V Mail: produktion@tivoli.dk

#### **Scaled setup**