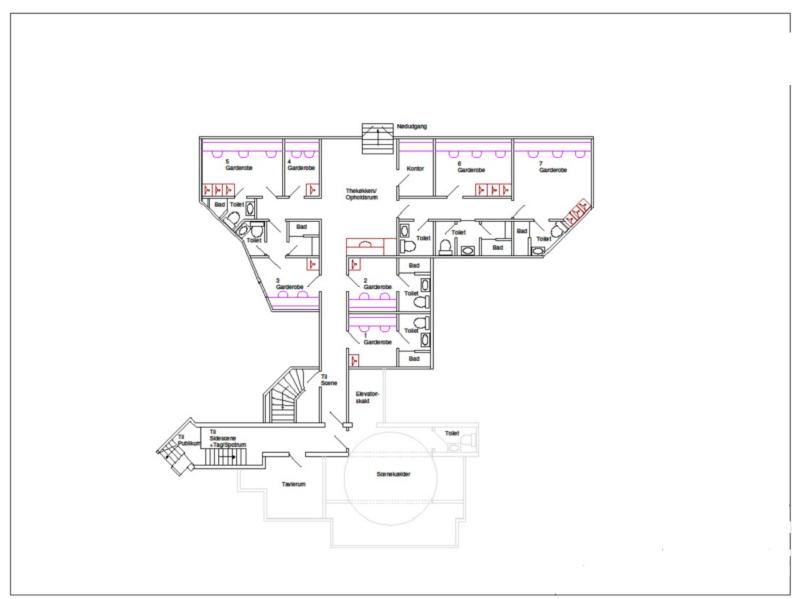

Clearence: Clearence: 4,1m-4,6m

Floor material: Stage: Plywood

Auditorium: Linoleum

Revolving stage: Dimension 4,8m Maximum weight 1000 Kg

(distributed)

Artist Wardrope: 7 wardrobes with total 17 seating spots with mirror